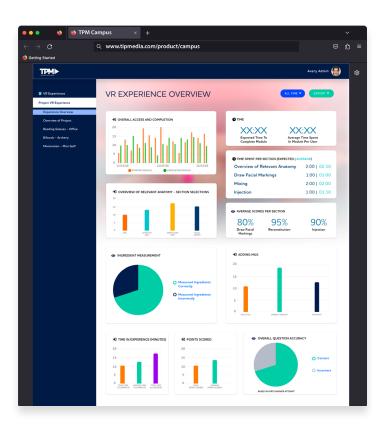

The solution? Realities CAMPUS, Tipping Point Media's custom reporting dashboard.

## SEE THE POTENTIAL

- Optimize Your Experiences. A Realities CAMPUS dashboard allows you to visualize what your users are doing and how they're interacting with your content. Usage data can help illustrate ROI, while engagement data can provide live insights into marketing campaign performance and further refine ongoing initiatives. Internally, assessment data and knowledge checks can help identify gaps in training and highlight where teams need additional support.
- Easy to Read and Navigate. A Realities CAMPUS dashboard breaks complicated walls of numbers and text down into easy-to-read charts and graphs. The dashboard is organized in a way that makes information readily accessible and easy to understand, which makes quicker and easier to get what you need and make decisions accordingly.
- ▶ **Generate Reports.** Keep stakeholders informed of critical metrics with Realities CAMPUS' custom, sharable reports.
- ▶ **AR/VR/MR Compatible.** Our Realities CAMPUS solution is uniquely outfitted to track engagement data specific to augmented, virtual, and mixed reality applications.
- LMS Compatible. Realities CAMPUS can be compatible with your SCORM-compliant system, allowing you to integrate experience data.

## **HOW IT WORKS**

- ▶ The Realities CAMPUS dashboard is a user friendly platform that provides tracking and visualization of engagement metrics for all TPM-developed solutions. The main homepage of the dashboard allows you to see all your data at a glance or deep-divedeep dive into specific topics.
- ▶ The Realities CAMPUS dashboard comes in several package tiers, which include the following:
  - Generalized and detailed metrics on users and sessions
  - ▶ Comprehensive per-user, per-app, and per-session time tracking
  - Detailed metrics for up to 5 sections of each application