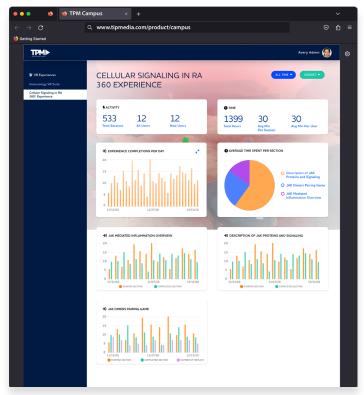

The solution? Realities CAMPUS, Tipping Point Media's custom reporting dashboard.

## SEE THE POTENTIAL

- Optimize Your Experiences. A Realities CAMPUS dashboard allows you to visualize what your users are doing and how they're interacting with your content. Usage data can help illustrate ROI, while engagement data can provide live insights into marketing campaign performance and further refine ongoing initiatives. Internally, assessment data and knowledge checks can help identify gaps in training and highlight where teams need additional support.
- Easy to Read and Navigate. A Realities CAMPUS dashboard breaks complicated walls of numbers and text down into easy-to-read charts and graphs. The dashboard is organized in a way that makes information readily accessible and easy to understand, which makes quicker and easier to get what you need and make decisions accordingly.
- ▶ **Generate Reports.** Keep stakeholders informed of critical metrics with Realities CAMPUS' custom, sharable reports.
- ▶ **AR/VR/MR Compatible.** Our Realities CAMPUS solution is uniquely outfitted to track engagement data specific to augmented, virtual, and mixed reality applications.
- LMS Compatible. Realities CAMPUS can be compatible with your SCORM-compliant system, allowing you to integrate experience data.

## **HOW IT WORKS**

- ▶ The Realities CAMPUS dashboard is a user friendly platform that provides tracking and visualization of engagement metrics for all TPM-developed solutions. The main homepage of the dashboard allows you to see all your data at a glance or deep-divedeep dive into specific topics.
- ▶ The Realities CAMPUS dashboard comes in several package tiers, which include the following:
  - Generalized and detailed metrics on users and sessions
  - ▶ Comprehensive per-user, per-app, and per-session time tracking
  - Detailed metrics for up to 5 sections of each application