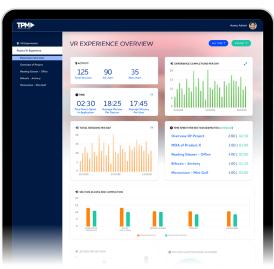

The solution? Realities CAMPUS, Tipping Point Media's custom reporting dashboard.

## SEE THE POTENTIAL

- Optimize Your Experiences. A Realities CAMPUS dashboard allows you to visualize what your users are doing and how they're interacting with your content. Usage data can help illustrate ROI, while engagement data can provide live insights into marketing campaign performance and further refine ongoing initiatives. Internally, assessment data and knowledge checks can help identify gaps in training and highlight where teams need additional support.
- Easy to Read and Navigate. A Realities CAMPUS dashboard breaks complicated walls of numbers and text down into easy-to-read charts and graphs. The dashboard is organized in a way that makes information readily accessible and easy to understand, which makes quicker and easier to get what you need and make decisions accordingly.
- ▶ **Generate Reports.** Keep stakeholders informed of critical metrics with Realities CAMPUS' custom, sharable reports.
- ▶ **AR/VR/MR Compatible.** Our Realities CAMPUS solution is uniquely outfitted to track engagement data specific to augmented, virtual, and mixed reality applications.
- LMS Compatible. Realities CAMPUS can be compatible with your SCORM-compliant system, allowing you to integrate experience data.

## **HOW IT WORKS**

- ▶ The Realities CAMPUS dashboard is a user friendly platform that provides tracking and visualization of engagement metrics for all TPM-developed solutions. The main homepage of the dashboard allows you to see all your data at a glance or deep-divedeep dive into specific topics.
- ▶ The Realities CAMPUS dashboard comes in several package tiers, which include the following:
  - Generalized and detailed metrics on users and sessions
  - ▶ Comprehensive per-user, per-app, and per-session time tracking
  - Detailed metrics for up to 5 sections of each application