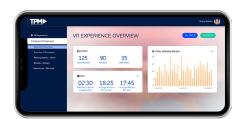

The solution? Realities CAMPUS, Tipping Point Media's custom reporting dashboard.

## SEE THE POTENTIAL

- Optimize Your Experiences. A Realities CAMPUS dashboard allows you to visualize what your users are doing and how they're interacting with your content. Usage data can help illustrate ROI, while engagement data can provide live insights into marketing campaign performance and further refine ongoing initiatives. Internally, assessment data and knowledge checks can help identify gaps in training and highlight where teams need additional support.
- Easy to Read and Navigate. A Realities CAMPUS dashboard breaks complicated walls of numbers and text down into easy-to-read charts and graphs. The dashboard is organized in a way that makes information readily accessible and easy to understand, which makes quicker and easier to get what you need and make decisions accordingly.
- ▶ **Generate Reports.** Keep stakeholders informed of critical metrics with Realities CAMPUS' custom, sharable reports.
- ▶ **AR/VR/MR Compatible.** Our Realities CAMPUS solution is uniquely outfitted to track engagement data specific to augmented, virtual, and mixed reality applications.
- LMS Compatible. Realities CAMPUS can be compatible with your SCORM-compliant system, allowing you to integrate experience data.

## **HOW IT WORKS**

- ▶ The Realities CAMPUS dashboard is a user friendly platform that provides tracking and visualization of engagement metrics for all TPM-developed solutions. The main homepage of the dashboard allows you to see all your data at a glance or deep-divedeep dive into specific topics.
- ▶ The Realities CAMPUS dashboard comes in several package tiers, which include the following:
  - Generalized and detailed metrics on users and sessions
  - ▶ Comprehensive per-user, per-app, and per-session time tracking
  - Detailed metrics for up to 5 sections of each application